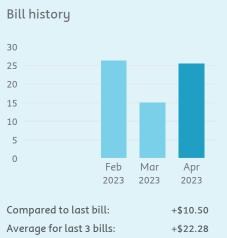

To avoid a late payment fee (up to \$15.00) please pay new charges amount by the due date.

| Summary                            | Including GST | Bill hist |
|------------------------------------|---------------|-----------|
| Your last bill                     |               | 30        |
| Amount                             | \$41.35       | 25        |
|                                    |               | 20        |
| Your current bill                  |               | 15        |
| Your balance                       | \$41.35       | 10        |
| New charges (see over for details) | \$25.50       | 5         |
|                                    |               | 0         |
| Total balance                      | \$66.85       |           |